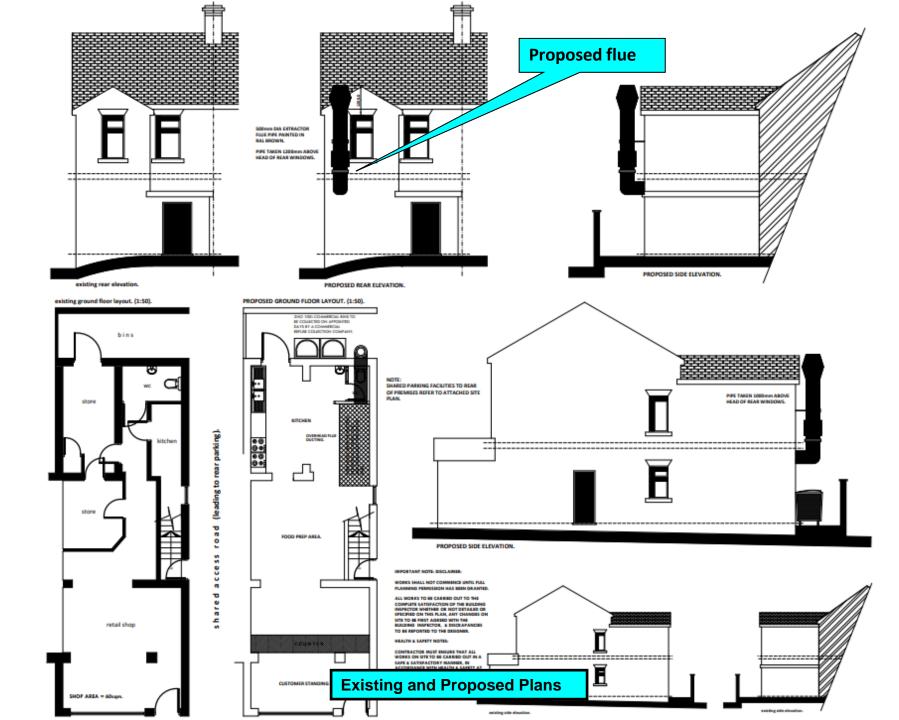

### Agent: Mr Khalid Khan, Khalid Khan & Associates

Development: Change of use of ground floor from retail (Class (e)) to a Hot Food Takeaway (sui generis) together with the installation of an extraction flue vent to rear