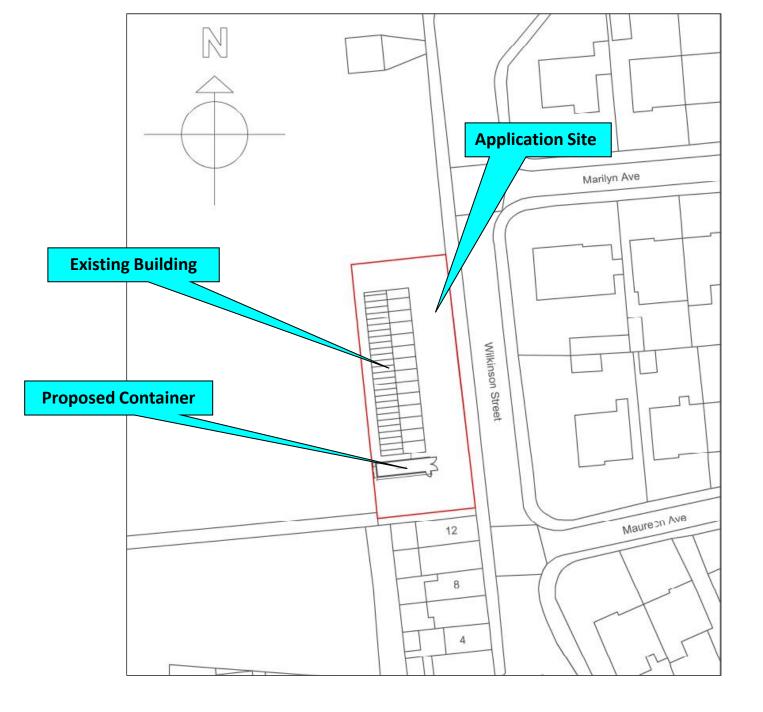

## Agenda Item 8

Page

 $\stackrel{\frown}{\simeq}$ 

Application Number: 07/2024/00150/FUL

Address: Family Wellbeing Centre, Wilkinson Street, Lostock Hall

- $\underset{\vec{N}}{\overset{P}{\overset{}}} pplicant: Mr David Taylor$
- Agent: Mr Jason Ascroft, South Ribble Borough Council

Development: Siting of storage container unit to car park area adjacent to Family Wellbeing Centre for storage of donated baby items.

**Existing Wellbeing Centre** 

Donation Point through door on existing building