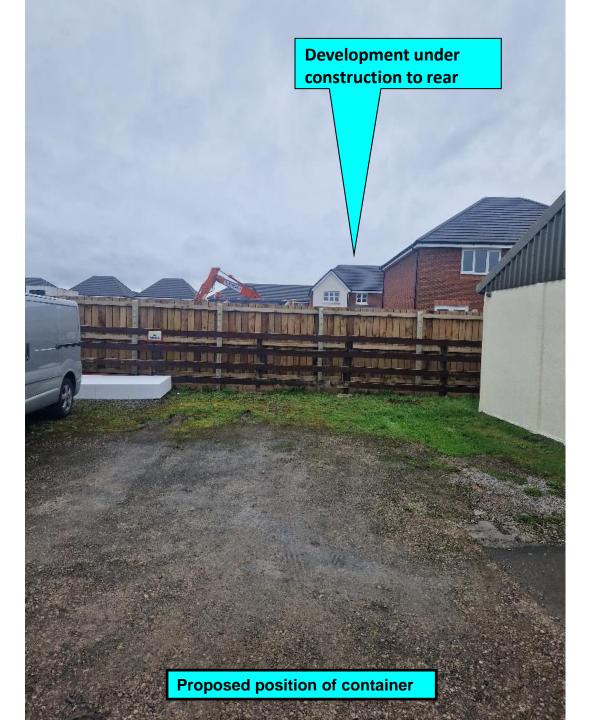

## Agenda Item 8

Page

 $\stackrel{\frown}{\simeq}$ 

Application Number: 07/2024/00150/FUL

Address: Family Wellbeing Centre, Wilkinson Street, Lostock Hall

- $\underset{\vec{N}}{\overset{P}{\overset{}}} pplicant: Mr David Taylor$
- Agent: Mr Jason Ascroft, South Ribble Borough Council

Development: Siting of storage container unit to car park area adjacent to Family Wellbeing Centre for storage of donated baby items.

**Existing Wellbeing Centre** 

Donation Point through door on existing building