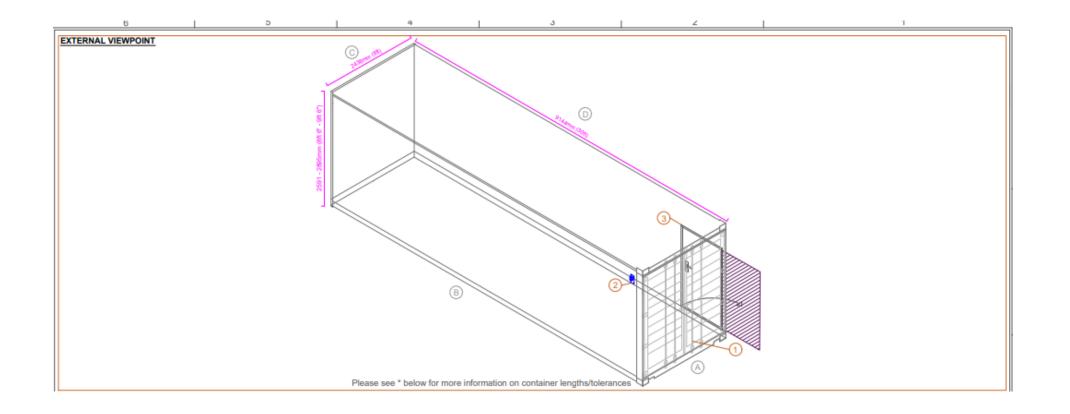

Development: Siting of storage container unit to car park area adjacent to Family Wellbeing Centre for storage of donated baby items.

**Existing Wellbeing Centre** 

Donation Point through door on existing building