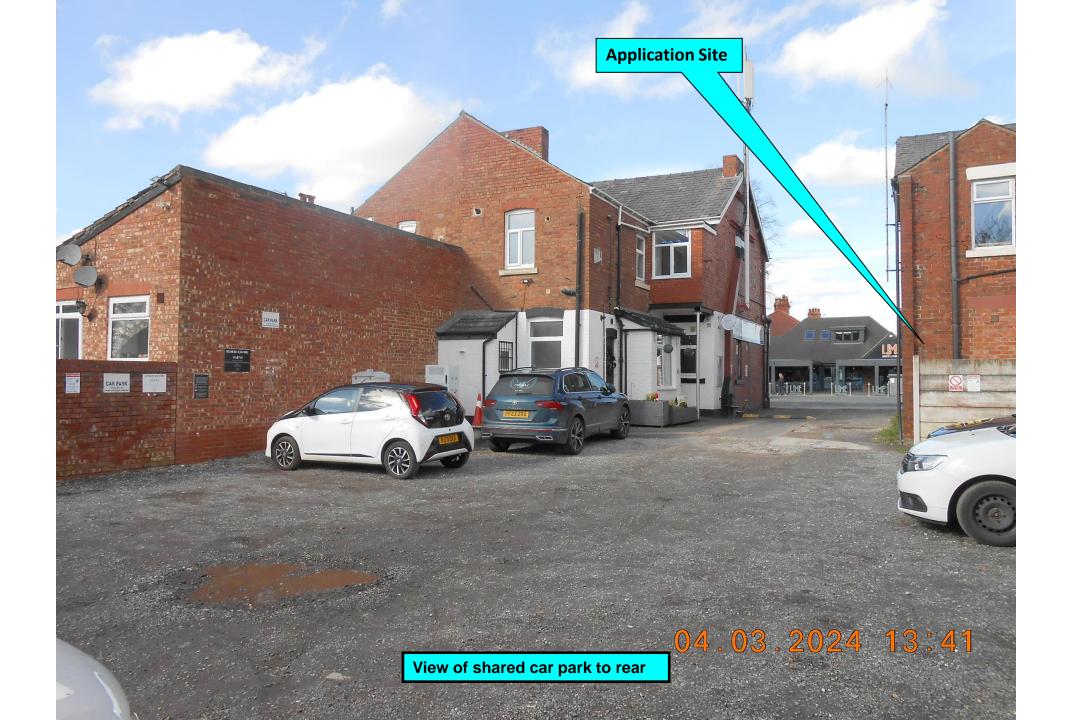

#### Planning Committee 25<sup>th</sup> April 2024

Application Number: 07/2024/00110/FUL

Address: 55 Liverpool Road, Penwortham

### Agent: Mr Khalid Khan, Khalid Khan & Associates

Development: Change of use of ground floor from retail (Class (e)) to a Hot Food Takeaway (sui generis) together with the installation of an extraction flue vent to rear