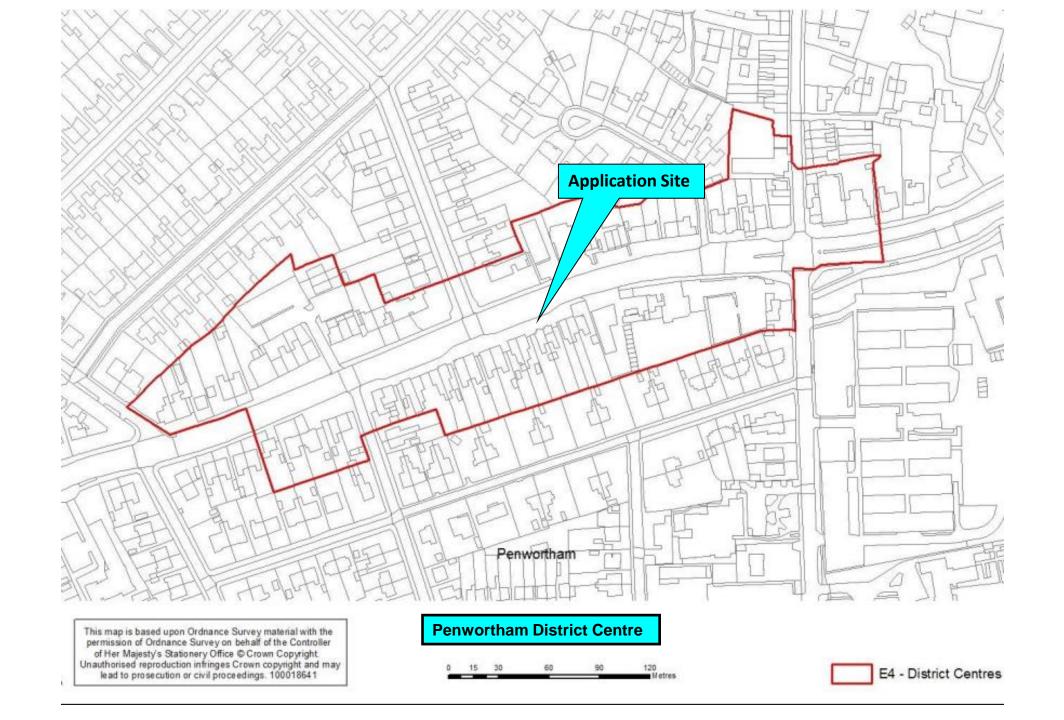

#### Planning Committee 25<sup>th</sup> April 2024

Application Number: 07/2024/00110/FUL

Address: 55 Liverpool Road, Penwortham

### Agent: Mr Khalid Khan, Khalid Khan & Associates

Development: Change of use of ground floor from retail (Class (e)) to a Hot Food Takeaway (sui generis) together with the installation of an extraction flue vent to rear