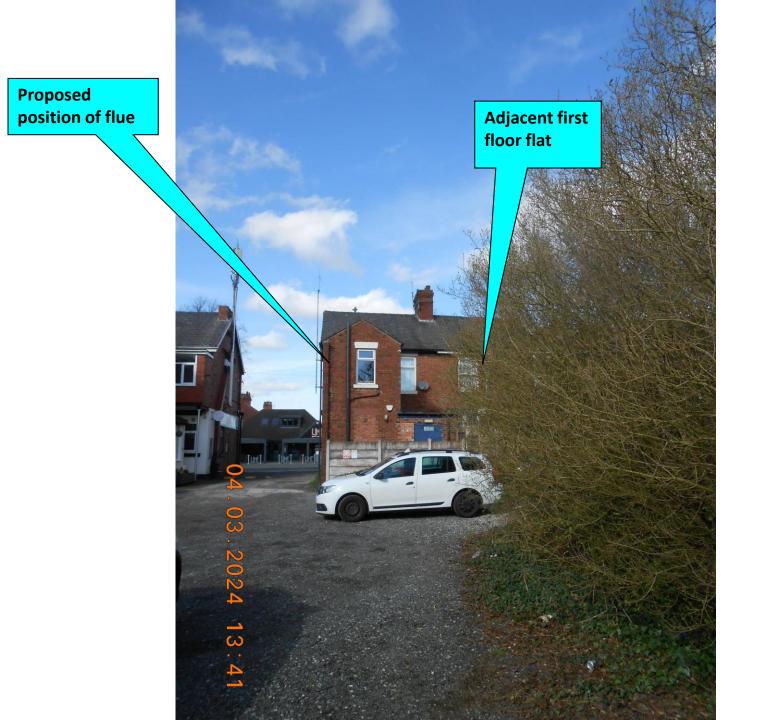

### Agent: Mr Khalid Khan, Khalid Khan & Associates

Development: Change of use of ground floor from retail (Class (e)) to a Hot Food Takeaway (sui generis) together with the installation of an extraction flue vent to rear